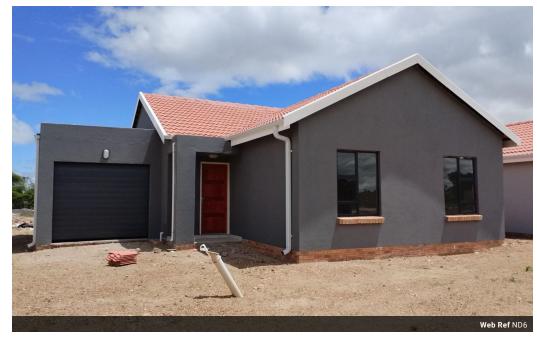

## Ivy Royal Manor

**Houses (3)** From R1,130,000 Size from 113m² to 122m²

## Quit Renting. Be the Owner

This New Development is different from the rest. Right here in Polokwane!! All our houses are 3 Bedrooms and 2 Bathrooms. We have 3 different types to chose from.

Our Package Includes:

Alluminum Windows Solar Geyser 24hr Security Built in Cupboards Oven and Hob

Less than 10 minutes to Polokwane CBD, Meropa Casino and Peter Mokaba Stadium Close to Schools and Hospitals

## Features

- ✓ Alluminum Windows
- 24hr Security
- Oven and Hob
- Close to Schools and Hospitals

- ✓ Solar Geyser
- ✓ Built in Cupboards
- ✓ Less than 10 minutes to Polokwane CBD, Meropa Casino and Peter Mokaba Stadium