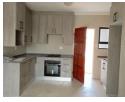

Alluminum Windows Solar Geyser 24hr Security Built in Cupboards Oven and Hob

Less than 10 minutes to Polokwane CBD, Meropa Casino and Peter Mokaba Stadium Close to Schools and Hospitals

## Features

- ✓ Alluminum Windows
- 24hr Security
- Oven and Hob
- Close to Schools and Hospitals

- ✓ Solar Geyser
- ✓ Built in Cupboards
- ✓ Less than 10 minutes to Polokwane CBD, Meropa Casino and Peter Mokaba Stadium