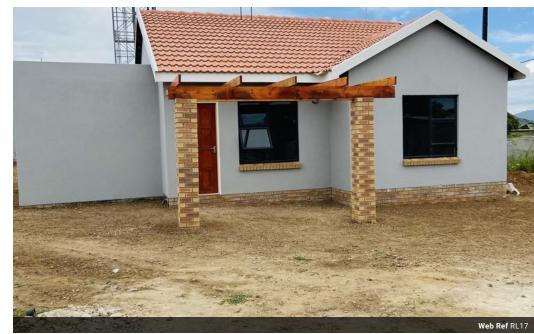

## New Development, in a Secured Estate in Ivydale

No bond and transfer costs.

3 Bedroom, 2 bathroom house.

24/7 secured estate.

Single automated garage that has straight access to the house.

No

Prepaid water and electricity.

Beautiful kids play area.

Modern finishes

Spacious rooms.

Fibre Optic Cabling.

## Features

Recep. Rooms

Furnished

| Interior  |   | Exterior |     | Sizes      |       |
|-----------|---|----------|-----|------------|-------|
| Bedrooms  | 3 | Garages  | 1   | Floor Size | 117m² |
| Bathrooms | 2 | Security | Yes | Land Size  | 340m² |
| Kitchens  | 1 | Pool     | No  |            |       |