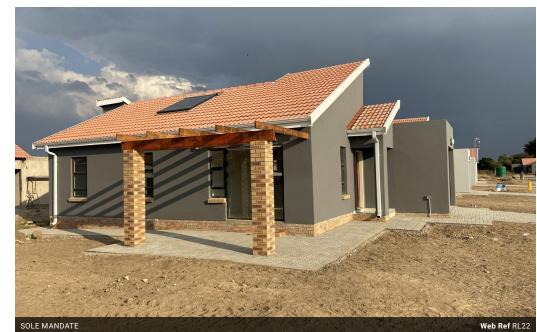

## Full Title Houses in a New Development

No bond and transfer costs.

24/7 security.

Modern finishes.

Spacious rooms.

Fiber Optic Cabling.

Granite kitchen tops.

3 floor plans to choose from.

## Features

| Interior     |    | Exterior |     | Sizes      |       |
|--------------|----|----------|-----|------------|-------|
| Bedrooms     | 3  | Garages  | 1   | Floor Size | 113m² |
| Bathrooms    | 2  | Security | Yes | Land Size  | 300m² |
| Kitchens     | 1  | Pool     | No  |            |       |
| Recep. Rooms | 1  | Views    | No  |            |       |
| Furnished    | No |          |     |            |       |

## **Extras**

Aluminium windows, Built in wardrobes, Defy stove, Solar geyser, Pavement, Security, Tiled floors Built-in Wardrobes Security